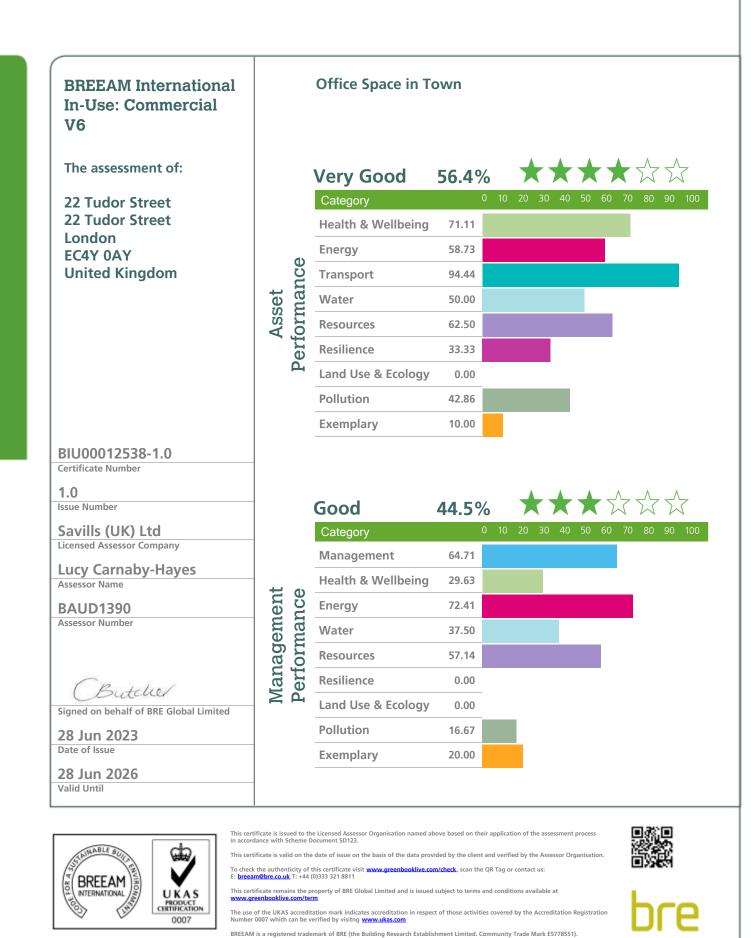

## BREEAM®

Code for a Sustainable Built Environment www.breeam.com

| The assessment of:<br>22 Tudor Street<br>22 Tudor Street<br>London<br>EC4Y 0AY<br>United Kingdom                                   |            | TAINABLE BUILT                                                                                                                                   |
|------------------------------------------------------------------------------------------------------------------------------------|------------|--------------------------------------------------------------------------------------------------------------------------------------------------|
| has been carried out according to Techn                                                                                            | nical Mar  | nual:                                                                                                                                            |
| BREEAM International In-Use: Co                                                                                                    | omme       | rcial Version 6                                                                                                                                  |
| by a Licensed Assessor for:                                                                                                        |            |                                                                                                                                                  |
| Total area of assessment: 10000 m <sup>2</sup>                                                                                     |            |                                                                                                                                                  |
| Certificate Number: BIU00012538-1.0<br>The assessment process is certified by BRE G                                                |            | Issue: 1.0<br>nited in accordance with the requirements of                                                                                       |
| Scheme Document SD6063.                                                                                                            |            |                                                                                                                                                  |
| Certificate Number:BIU00012538-1.0The assessment process is certified by BRE GScheme Document SD6063.Asset Performance:50          | Global Lin | nited in accordance with the requirements of Savills (UK) Ltd                                                                                    |
| Certificate Number:BIU00012538-1.0The assessment process is certified by BRE GScheme Document SD6063.Asset Performance:50Very Good | 6.4%       | nited in accordance with the requirements of<br>Savills (UK) Ltd<br>Licensed Assessor Company<br>Lucy Carnaby-Hayes<br>Assessor Name<br>BAUD1390 |